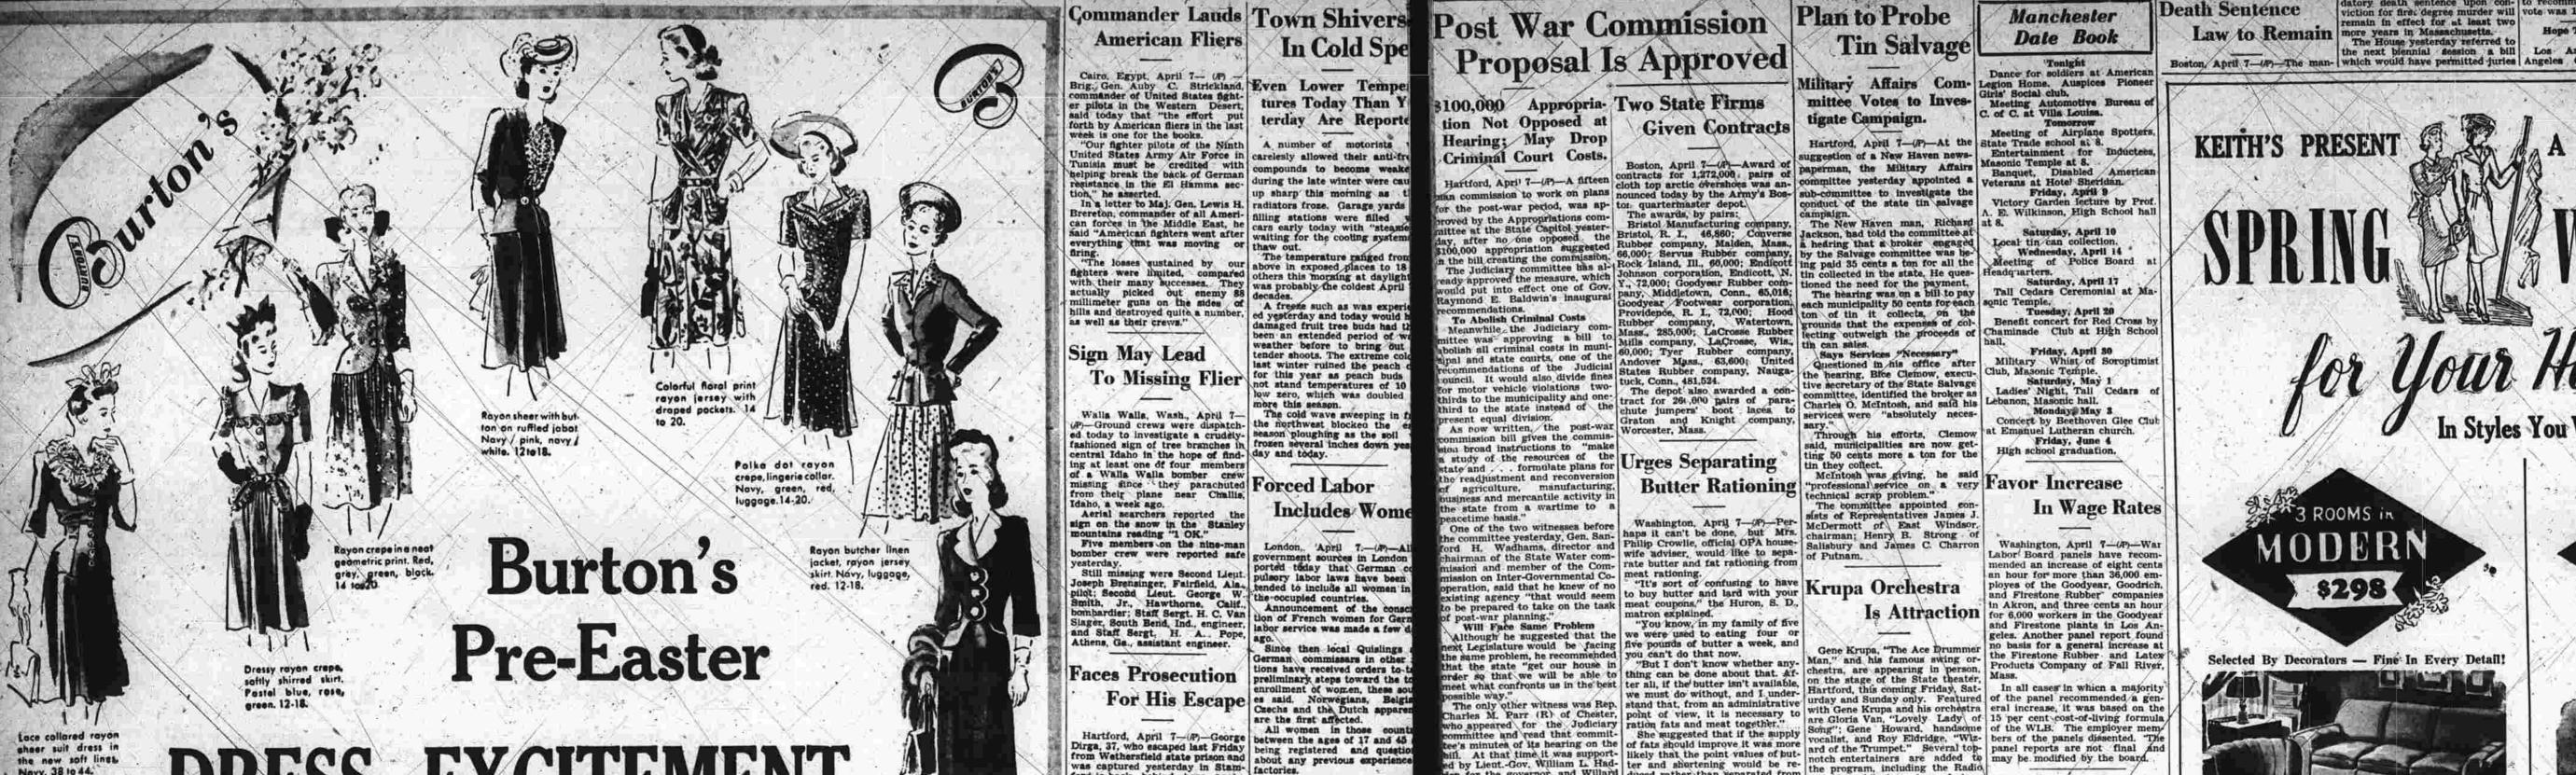

fenses: 5,000 Prison ers, Mostly Italians Kuban Fronts North Africa, April 7.—(P)—

tr's anchors aweight in this 2-pc rayor

Novy, black. 16% to 24%.

Novy. 38 to 44. ruffle and applique trim. Navy, black, Thrilling new dresses just arrived from New York! We were ecstatic unpacking them from their fresh tissues and hanging them in dazzling array for you to choose from! See the superh fashion touches that make these dresses so breathtakingly beautiful. You'll love finding your new Easter dress among them! Juniors', Women's and Halfsizes. Come in early tomorrow to get the best selection. Soft dressmaker suit of lovely rayon crepe, pique trim. Navy enly. 9 to 15: 8.95 with pique ruching American Fliers In Cold Spe