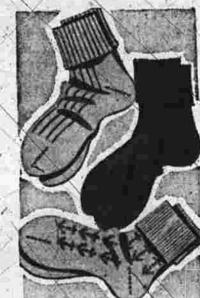

ingbones, overplaids, tweed effects.

GIRLS' NEW SPRING

Sizes 4 to 7. Warm well-tailored mixtures of wool and rayon in gay Spring colors or regulation navys Beautifully lined with rayon,

LITTLE BOYS' FAMOUS LITTLE GIRLS' PARTY

for the roughest wear! SIZES 10 to 3. partyl Surprise her with a pair. Big Boys' Oxfords 21/2-6. 2.29 Girls' white pump, open toe. 2.29

Ration No. 17 coupon meeded 1.79 Pretty dress-up pump in shiny patent leather. The right shoe for her first

For girls sizes 1 to 14. Better spun rayons with touches of snowy lace, gay appliques, bright embroidery. Superb tubfast cotton chambrays...piques in magnificent splashy prints . . . percales in delightful designs. Even a group of breeze-fresh lawns and dimities, Loads of ruffles, rickrack. Huge choice in the styles that girls like best.