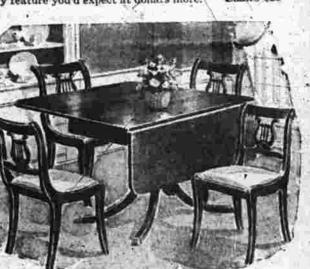

They're hard to get — but we have them!

Genuine gleaming CHROME sets including stainless double extension top table \$49.50 and 4 leatherette upholstered chairs—

In Styles You Want-And At Lower Cost!

FINE 18TH CENTURY GROUP Keith's quality specifications in fine hand rubbed mahogany veneers with mahogany interiors, dustproofing, every fine detail. Bed, chest and dresser or vanity included.

Lowest price we believe you'll find anywhere. A superb reproduction CUSTOM \$98.00
BUILT by finest craftsmen with DEEP \$98.00
COIL SPRINGS, decorator type covering every feature you'd expect at delivered.

Perfect for use as living room pieces or for dining. Authentic Duncan Physe \$44.00 drop-leaf table (opens to seat 8) complete \$44.00 with 4 upholstered seat Duncan Physe chairs.

If You Can't Come In MAIL THIS COUPON