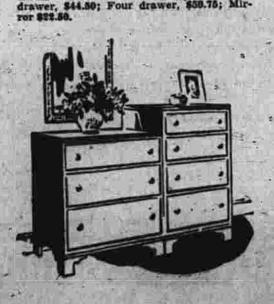

Now you can select pieces to fit your needs, your wall space and your taste. It's an entirely new idea in Colonial furniture. The chests below are from a large group. Three drawer, \$44.50; Four drawer, \$58.75; Mirror \$22.56.