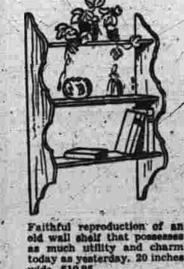

Recreation

Center Items

end table height,

One of the most charming pieces in Watkins Tru-Type Collection is this slant-top desk, reproduced from a secretary found hidden in an attic in Manheim, Pennsylvania. The simple scrolled bracket front is pegged at the corners. An intriguing hidden compartment is leested behind the horismental shelves in the interior; \$75.00