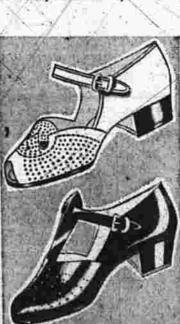

for the roughest wear! SIZES 10 to 3. partyl Surprise her with a pair. Big Boys' Oxfords 21/2-6. 2.29 Girls' white pump, open toe. 2.29

Ration No. 17 coupon meeded 1.79 Pretty dress-up pump in shiny patent leather. The right shoe for her first